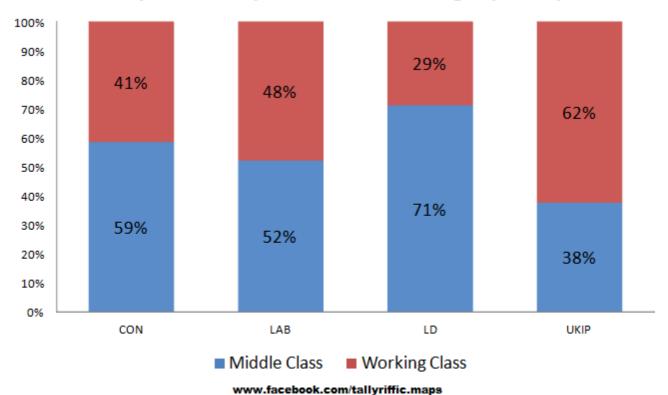

|
| 10%-15% more Old than Young  | 83            | 20     | -      | 16  | 119   |
| 5%-10% more Old than Young   | 80            | 16     | 3      | 12  | 111   |
| <5% more Old than Young      | 41            | 14     | 1      | 4   | 60    |
| <10% more Young than Old     | 36            | 28     | 1      | 3   | 68    |
| Over 10% more Young than Old | 12            | 35     | 3      | 4   | 54    |
| · ·                          |               |        |        |     |       |
| TOTAL                        | 455           | 115    | 11     | 51  | 632   |

Source: British Election Study Census Data

#### PROJECTED VOTE SHIFTS

2015 Polls 18/4 to 21/4 2017



www.facebook.com/tallyriffic.maps

#### PARTY DEMOGRAPHIC COMPOSITION

#### Party Class Composition Polls Ending 18/4 - 21/4



#### Party Age Composition Polls Ending 18/4 - 21/4