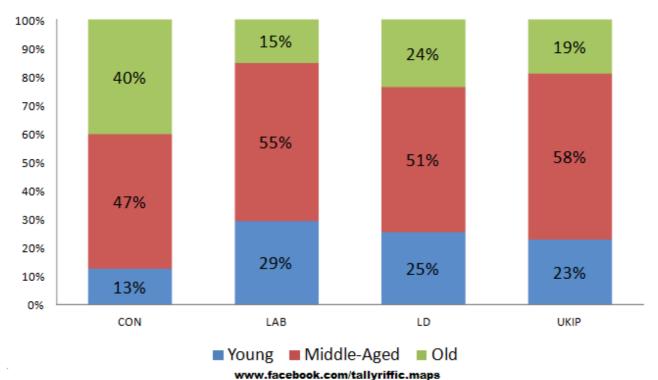

| -      | 16  | 119   |
| 5%-10% more Old than Young   | 80            | 16     | 3      | 12  | 111   |
| <5% more Old than Young      | 41            | 14     | 1      | 4   | 60    |
| <10% more Young than Old     | 36            | 28     | 1      | 3   | 68    |
| Over 10% more Young than Old | 12            | 35     | 3      | 4   | 54    |
| · ·                          |               |        |        |     |       |
| TOTAL                        | 455           | 115    | 11     | 51  | 632   |

Source: British Election Study Census Data

#### PROJECTED VOTE SHIFTS

2015 Polls 18/4 to 21/4 2017



www.facebook.com/tallyriffic.maps

#### PARTY DEMOGRAPHIC COMPOSITION

#### Party Class Composition Polls Ending 18/4 - 21/4



#### Party Age Composition Polls Ending 18/4 - 21/4