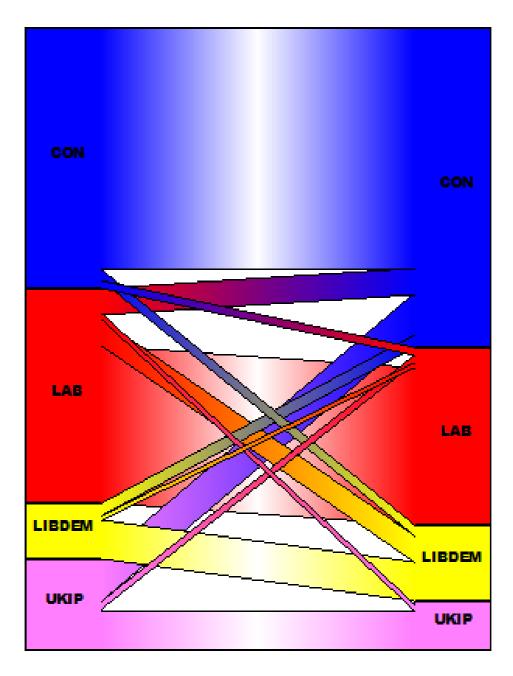

#### PROJECTED VOTE SHIFTS

2015 Polls 18/4 to 21/4 2017

www.facebook.com/tallyriffic.maps