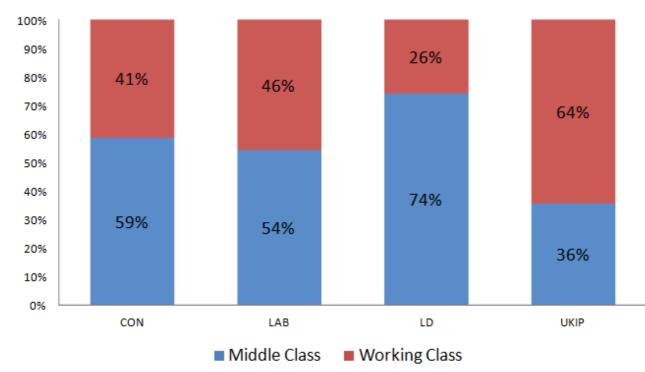

#### PARTY DEMOGRAPHIC COMPOSITION

Party Class Composition Polls Ending 22/4 - 27/4