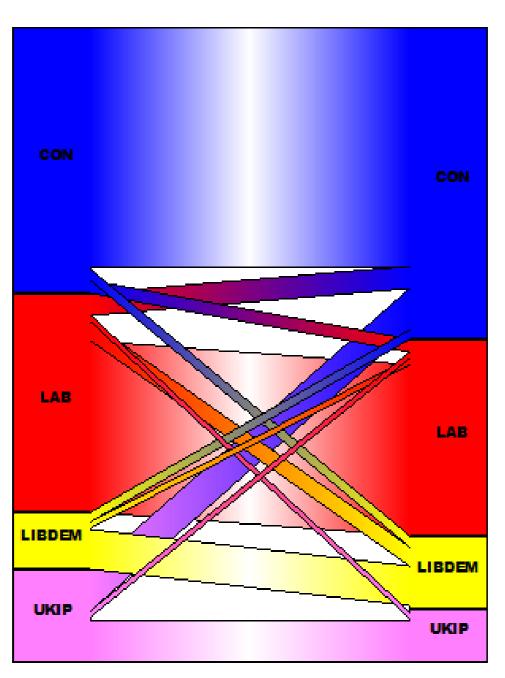

#### **PROJECTED VOTE SHIFTS**

#### 2015 Polls 22/4 to 27/4 2017

www.facebook.com/tallyriffic.maps