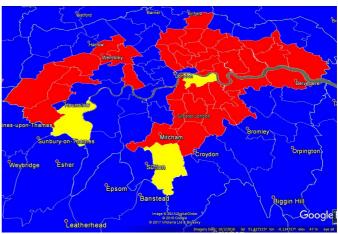

|
| 5%-10% more Old than Young   | 67     | 30     | 2      | 12           | 111   |
| <5% more Old than Young      | 30     | 25     | 1      | 4            | 60    |
| <10% more Young than Old     | 31     | 32     |        | 5            | 68    |
| Over 10% more Young than Old | 5      | 43     | 2      | 4            | 54    |
|                              |        |        |        |              |       |
| TOTAL                        | 397    | 172    | 8      | 55           | 632   |

Source : British Election Study Census Data

### **PROJECTED VOTE SHIFTS**





www.facebook.com/tallyriffic.maps

#### PARTY DEMOGRAPHIC COMPOSITION



Party Class Composition Polls Ending 28/4 - 2/5

#### Party Age Composition Polls Ending 28/4 - 2/5



#### WHAT BRITAIN MIGHT LOOK LIKE....