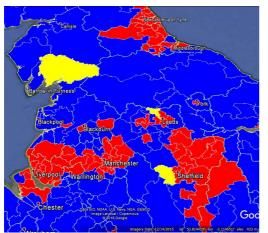

|
| 5%-10% more Old than Young   | 67     | 30     | 2      | 12           | 111   |
| <5% more Old than Young      | 30     | 25     | 1      | 4            | 60    |
| <10% more Young than Old     | 31     | 32     |        | 5            | 68    |
| Over 10% more Young than Old | 5      | 43     | 2      | 4            | 54    |
|                              |        |        |        |              |       |
| TOTAL                        | 397    | 172    | 8      | 55           | 632   |

Source : British Election Study Census Data

### **PROJECTED VOTE SHIFTS**





www.facebook.com/tallyriffic.maps

#### PARTY DEMOGRAPHIC COMPOSITION



Party Class Composition Polls Ending 28/4 - 2/5

#### Party Age Composition Polls Ending 28/4 - 2/5



#### WHAT BRITAIN MIGHT LOOK LIKE....