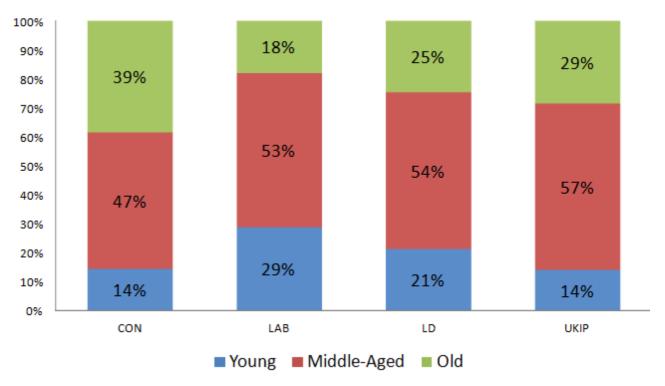

#### CONSTITUENCIES WON BY AGE MAKE-UP

|                              | TORIES | LABOUR | LIBDEM | GREEN SNP PC | TOTAL |
|------------------------------|--------|--------|--------|--------------|-------|
| Over 20% more Old than Young | 100    | 2      | 2      | 4            | 108   |
| 15%-20% more Old than Young  | 93     | 9      | 1      | 9            | 112   |
| 10%-15% more Old than Young  | 71     | 31     |        | 17           | 119   |
| 5%-10% more Old than Young   | 67     | 30     | 2      | 12           | 111   |
| <5% more Old than Young      | 30     | 25     | 1      | 4            | 60    |
| <10% more Young than Old     | 31     | 32     |        | 5            | 68    |
| Over 10% more Young than Old | 5      | 43     | 2      | 4            | 54    |
|                              |        |        |        |              |       |
| TOTAL                        | 397    | 172    | 8      | 55           | 632   |

#### Party Age Composition Polls Ending 28/4 - 2/5