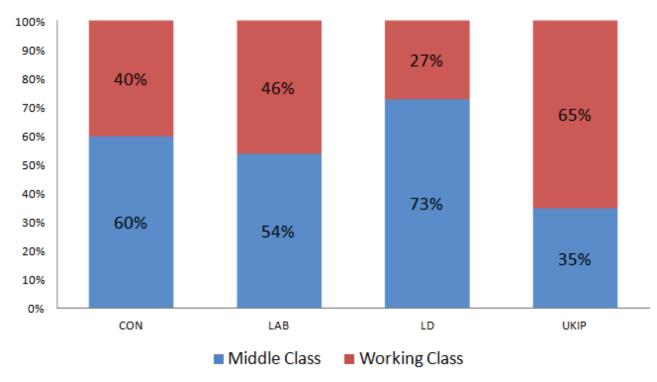

#### CONSTITUENCIES WON BY CLASS MAKEUP

|                         | CONSERVATIVES | LABOUR | LIBDEM | GREEN SNP | РС | TOTAL |
|-------------------------|---------------|--------|--------|-----------|----|-------|
| Over 70% Middle-Class   | 63            | 4      | 2      | 2         |    | 71    |
| 65% to 70% Middle-Class | 69            | 12     | 3      | 4         |    | 88    |
| 60%-65% Middle-Class    | 100           | 10     | 1      | 6         |    | 117   |
| 55%-60% Middle-Class    | 75            | 19     | 1      | 13        |    | 108   |
| 50%-55% Middle-Class    | 58            | 38     | 1      | 12        |    | 109   |
| 50%-55% Working-Class   | 25            | 43     |        | 14        |    | 82    |
| Over 55% Working-Class  | 7             | 46     |        | 4         |    | 57    |
|                         |               |        |        |           |    |       |
| TOTAL                   | 397           | 172    | 8      | 55        |    | 632   |

#### PARTY DEMOGRAPHIC COMPOSITION

Party Class Composition Polls Ending 28/4 - 2/5