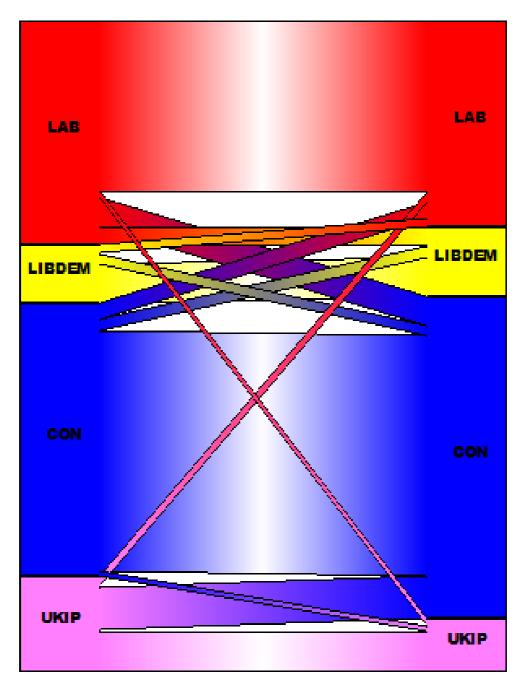

oung | 100    | 2      | 2      | 4            | 108   |
| 15%-20% more Old than Young  | 93     | 9      | 1      | 9            | 112   |
| 10%-15% more Old than Young  | 71     | 31     |        | 17           | 119   |
| 5%-10% more Old than Young   | 67     | 30     | 2      | 12           | 111   |
| <5% more Old than Young      | 30     | 25     | 1      | 4            | 60    |
| <10% more Young than Old     | 31     | 32     |        | 5            | 68    |
| Over 10% more Young than Old | 5      | 43     | 2      | 4            | 54    |
|                              |        |        |        |              |       |
| TOTAL                        | 397    | 172    | 8      | 55           | 632   |

Source : British Election Study Census Data

### **PROJECTED VOTE SHIFTS**





www.facebook.com/tallyriffic.maps

#### PARTY DEMOGRAPHIC COMPOSITION



Party Class Composition Polls Ending 28/4 - 2/5

#### Party Age Composition Polls Ending 28/4 - 2/5



#### WHAT BRITAIN MIGHT LOOK LIKE....