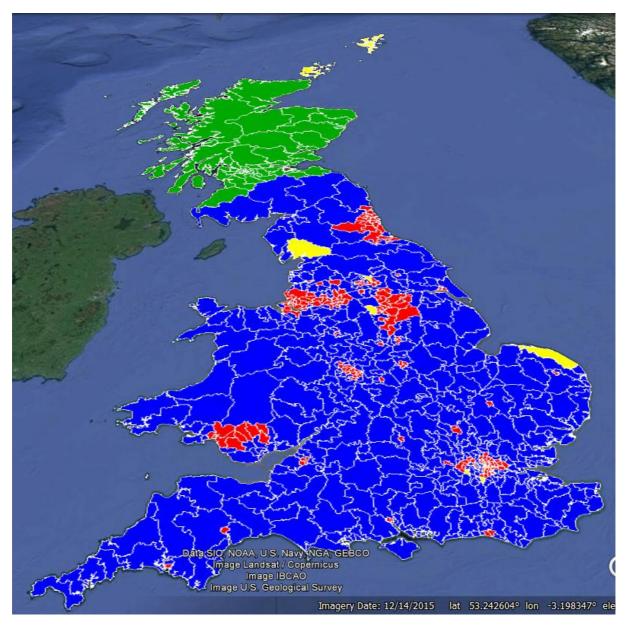

9   |
| 5%-10% more Old than Young   | 67     | 30     | 2      | 12           | 111   |
| <5% more Old than Young      | 30     | 25     | 1      | 4            | 60    |
| <10% more Young than Old     | 31     | 32     |        | 5            | 68    |
| Over 10% more Young than Old | 5      | 43     | 2      | 4            | 54    |
|                              |        |        |        |              |       |
| TOTAL                        | 397    | 172    | 8      | 55           | 632   |

Source : British Election Study Census Data

### **PROJECTED VOTE SHIFTS**





www.facebook.com/tallyriffic.maps

#### PARTY DEMOGRAPHIC COMPOSITION



Party Class Composition Polls Ending 28/4 - 2/5

#### Party Age Composition Polls Ending 28/4 - 2/5



#### WHAT BRITAIN MIGHT LOOK LIKE....